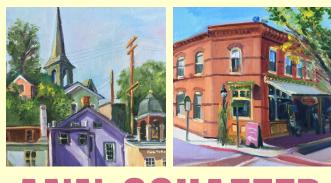

Join us for our December show with Featured Artist Ann Schaefer

Wednesday, November 29, 2017 – Tuesday, January 2, 2018 First Friday Reception: December 1, from 6 to 9 pm

## ANN SCHAEFERFeatured artist / December Show11/29/17-1/2/18gallery<br/>209

Located in the Artists & Makers Studios 2 building, Gallery 209 joins with over 138 artists working in A&M's two locations in the Rockville arts district near White Flint.